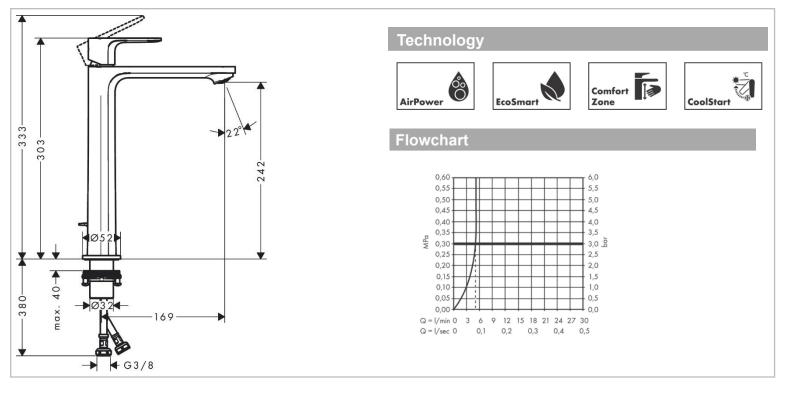

## hansgrohe

| Brand :                                                                                                                                                                                                                                                                                          | Н                                                                 |
|--------------------------------------------------------------------------------------------------------------------------------------------------------------------------------------------------------------------------------------------------------------------------------------------------|-------------------------------------------------------------------|
| Name :                                                                                                                                                                                                                                                                                           | R<br>S <sup>.</sup>                                               |
| Item Code :<br>Designer:                                                                                                                                                                                                                                                                         | 7                                                                 |
| Color/Finish :                                                                                                                                                                                                                                                                                   | N                                                                 |
| Dimensions:                                                                                                                                                                                                                                                                                      | 1<br>2                                                            |
| <ul> <li>Product info:</li> <li>consists of sin</li> <li>Comfort Zone</li> <li>Spray type: no</li> <li>Maximum flow</li> <li>Ceramic cartri</li> <li>Temperature</li> <li>Suitable for co</li> <li>Pop-up waste</li> <li>Material waste</li> <li>Connection ty</li> <li>Cold water in</li> </ul> | 24<br>orm<br>v ra<br>dg<br>lim<br>ont<br>set<br>e se<br>pe:<br>me |

| Brand :        | Hansgrohe, Germany                                              |
|----------------|-----------------------------------------------------------------|
| Name :         | Rebris S Washbowl mixer 240 Cool<br>Start with pop up waste set |
| Item Code :    | 72580.670                                                       |
| Designer:      | 72380.070                                                       |
| Color/Finish : | Matt Black                                                      |
| Dimensions:    | 169 mm projection<br>242 mm spout height                        |
|                |                                                                 |

- e lever basin mixer, waste set
- 40
- mal spray
- rate at 3 bar: 5 l/min
- ge
- nitation adjustable
- tinuous flow water heaters
- et G 1¼
- set: synthetic
- e: G ¾ connections
- ension: DN15
- Cold water in middle position